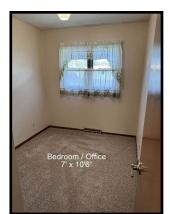

| Room Dimensions   |                 |
|-------------------|-----------------|
| Living Room       | 14' 6" x 18' 6" |
| Bedroom/Office    | 7' x 10' 6"     |
| Kitchen/Dining    | 11' x 15' 6"    |
| Family Room-dn    | 14' 6" x 40'    |
| Bath #1 Main      | 7' x 11'        |
| Bath #2 - down    | 6' 3" x 7' 2"   |
| Main Bedroom      | 14' x 14' 6"    |
| Bedroom           | 11' x 14' 6"    |
| Non-conforming    |                 |
| Bedroom           | 10' x 14' 9"    |
| Laundry rm - main | 7' 8" x 15' 6"  |
| Storage room      | 14' 9" x 30'    |
| Basement-full     | 2/3 finished    |
| Garage - attached | 26' x 32'       |