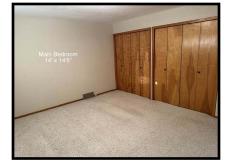

| Room Dimensions   |                 |
|-------------------|-----------------|
| Living Room       | 14' 6" x 18' 6" |
| Bedroom/Office    | 7' x 10' 6"     |
| Kitchen/Dining    | 11' x 15' 6"    |
| Family Room-dn    | 14' 6" x 40'    |
| Bath #1 Main      | 7' x 11'        |
| Bath #2 - down    | 6' 3" x 7' 2"   |
| Main Bedroom      | 14' x 14' 6"    |
| Bedroom           | 11' x 14' 6"    |
| Non-conforming    |                 |
| Bedroom           | 10' x 14' 9"    |
| Laundry rm - main | 7' 8" x 15' 6"  |
| Storage room      | 14' 9" x 30'    |
| Basement-full     | 2/3 finished    |
| Garage - attached | 26' x 32'       |