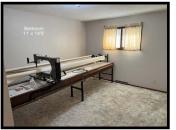

| Room Dimensions   |                 |
|-------------------|-----------------|
| Living Room       | 14' 6" x 18' 6" |
| Bedroom/Office    | 7' x 10' 6"     |
| Kitchen/Dining    | 11' x 15' 6"    |
| Family Room-dn    | 14' 6" x 40'    |
| Bath #1 Main      | 7' x 11'        |
| Bath #2 - down    | 6' 3" x 7' 2"   |
| Main Bedroom      | 14' x 14' 6"    |
| Bedroom           | 11' x 14' 6"    |
| Non-conforming    |                 |
| Bedroom           | 10' x 14' 9"    |
| Laundry rm - main | 7' 8" x 15' 6"  |
| Storage room      | 14' 9" x 30'    |
| Basement-full     | 2/3 finished    |
| Garage - attached | 26' x 32'       |