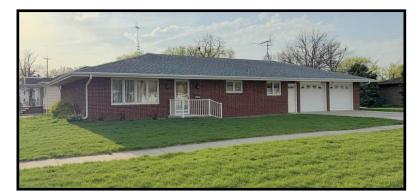

| Room Dimensions   |                 |
|-------------------|-----------------|
| Living Room       | 14' 6" x 18' 6" |
| Bedroom/Office    | 7' x 10' 6"     |
| Kitchen/Dining    | 11' x 15' 6"    |
| Family Room-dn    | 14' 6" x 40'    |
| Bath #1 Main      | 7' x 11'        |
| Bath #2 - down    | 6' 3" x 7' 2"   |
| Main Bedroom      | 14' x 14' 6"    |
| Bedroom           | 11' x 14' 6"    |
| Non-conforming    |                 |
| Bedroom           | 10' x 14' 9"    |
| Laundry rm - main | 7' 8" x 15' 6"  |
| Storage room      | 14' 9" x 30'    |
| Basement-full     | 2/3 finished    |
| Garage - attached | 26' x 32'       |