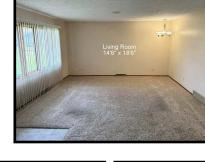

| Room Dimensions   |                 |
|-------------------|-----------------|
| Living Room       | 14' 6" x 18' 6" |
| Bedroom/Office    | 7' x 10' 6"     |
| Kitchen/Dining    | 11' x 15' 6"    |
| Family Room-dn    | 14' 6" x 40'    |
| Bath #1 Main      | 7' x 11'        |
| Bath #2 - down    | 6' 3" x 7' 2"   |
| Main Bedroom      | 14' x 14' 6"    |
| Bedroom           | 11' x 14' 6"    |
| Non-conforming    |                 |
| Bedroom           | 10' x 14' 9"    |
| Laundry rm - main | 7' 8" x 15' 6"  |
| Storage room      | 14' 9" x 30'    |
| Basement-full     | 2/3 finished    |
| Garage - attached | 26' x 32'       |