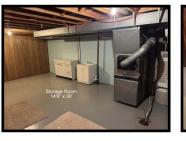

| Room Dimensions   |                 |
|-------------------|-----------------|
| Living Room       | 14' 6" x 18' 6" |
| Bedroom/Office    | 7' x 10' 6"     |
| Kitchen/Dining    | 11' x 15' 6"    |
| Family Room-dn    | 14' 6" x 40'    |
| Bath #1 Main      | 7' x 11'        |
| Bath #2 - down    | 6' 3" x 7' 2"   |
| Main Bedroom      | 14' x 14' 6"    |
| Bedroom           | 11' x 14' 6"    |
| Non-conforming    |                 |
| Bedroom           | 10' x 14' 9"    |
| Laundry rm - main | 7' 8" x 15' 6"  |
| Storage room      | 14' 9" x 30'    |
| Basement-full     | 2/3 finished    |
| Garage - attached | 26' x 32'       |