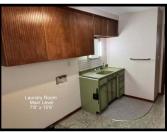

| Room Dimensions   |                 |
|-------------------|-----------------|
| Living Room       | 14' 6" x 18' 6" |
| Bedroom/Office    | 7' x 10' 6"     |
| Kitchen/Dining    | 11' x 15' 6"    |
| Family Room-dn    | 14' 6" x 40'    |
| Bath #1 Main      | 7' x 11'        |
| Bath #2 - down    | 6' 3" x 7' 2"   |
| Main Bedroom      | 14' x 14' 6"    |
| Bedroom           | 11' x 14' 6"    |
| Non-conforming    |                 |
| Bedroom           | 10' x 14' 9"    |
| Laundry rm - main | 7' 8" x 15' 6"  |
| Storage room      | 14' 9" x 30'    |
| Basement-full     | 2/3 finished    |
| Garage - attached | 26' x 32'       |

| <u>.</u>                        |                                            |
|---------------------------------|--------------------------------------------|
| Legal Description               | Seller Notes:                              |
| Lot 8 Block 3 Hoxies Addition   | Well kept all brick home.                  |
| City of Schuyler, Colfax Co, NE | Main floor laundry, underground sprinklers |
|                                 | New roof in 2012. Lots of storage          |
|                                 | * Home currently in a flood zone - seller  |
|                                 | has it surveyed & home is out of the       |
|                                 | flood plain. Waiting for a LOMA.           |