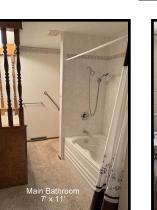

| Room Dimensions   |                 |
|-------------------|-----------------|
| Living Room       | 14' 6" x 18' 6" |
| Bedroom/Office    | 7' x 10' 6"     |
| Kitchen/Dining    | 11' x 15' 6"    |
| Family Room-dn    | 14' 6" x 40'    |
| Bath #1 Main      | 7' x 11'        |
| Bath #2 - down    | 6' 3" x 7' 2"   |
| Main Bedroom      | 14' x 14' 6"    |
| Bedroom           | 11' x 14' 6"    |
| Non-conforming    |                 |
| Bedroom           | 10' x 14' 9"    |
| Laundry rm - main | 7' 8" x 15' 6"  |
| Storage room      | 14' 9" x 30'    |
| Basement-full     | 2/3 finished    |
| Garage - attached | 26' x 32'       |