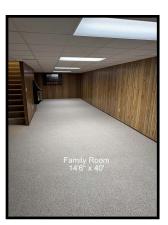

| Room Dimensions   |                 |
|-------------------|-----------------|
| Living Room       | 14' 6" x 18' 6" |
| Bedroom/Office    | 7' x 10' 6"     |
| Kitchen/Dining    | 11' x 15' 6"    |
| Family Room-dn    | 14' 6" x 40'    |
| Bath #1 Main      | 7' x 11'        |
| Bath #2 - down    | 6' 3" x 7' 2"   |
| Main Bedroom      | 14' x 14' 6"    |
| Bedroom           | 11' x 14' 6"    |
| Non-conforming    |                 |
| Bedroom           | 10' x 14' 9"    |
| Laundry rm - main | 7' 8" x 15' 6"  |
| Storage room      | 14' 9" x 30'    |
| Basement-full     | 2/3 finished    |
| Garage - attached | 26' x 32'       |